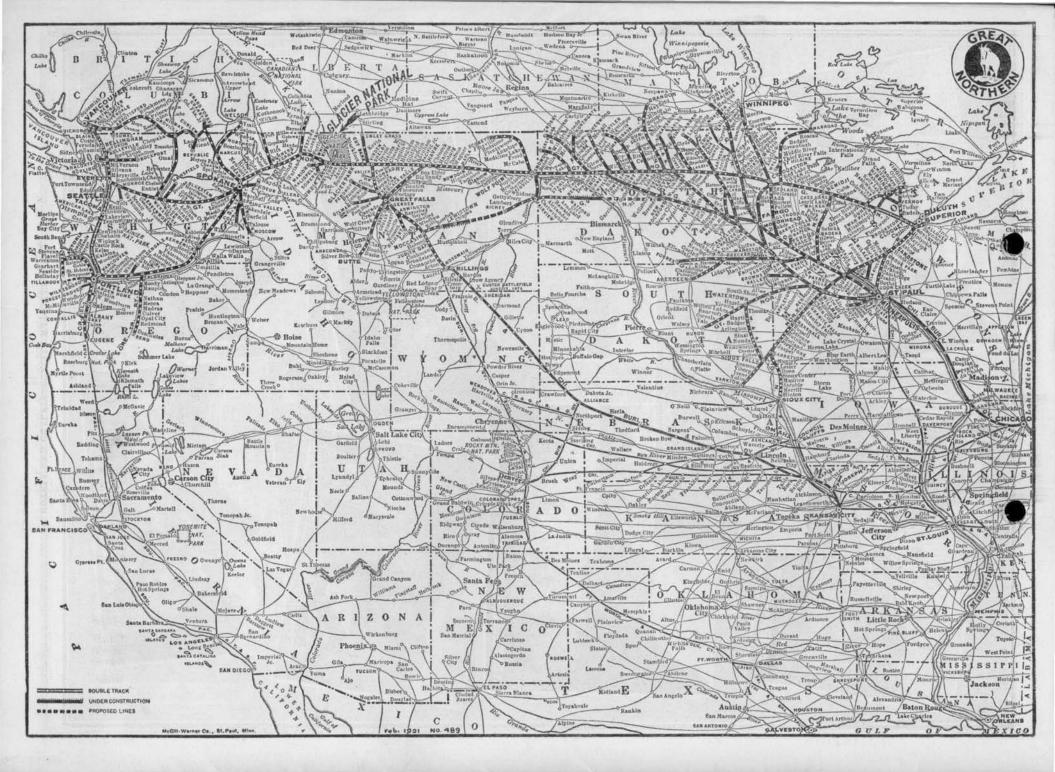

## GLACIER NATIONAL PARK

Season June 15th to September 15th,

1925

Circular No. 50-25

Information Regarding
HOTEL AND CAMP ACCOMMODATIONS
TRANSPORTATION RATES
AND TOURS, ETC.

A. J. DICKINSON, Passenger Traffic Manager, St. Paul, Minn.