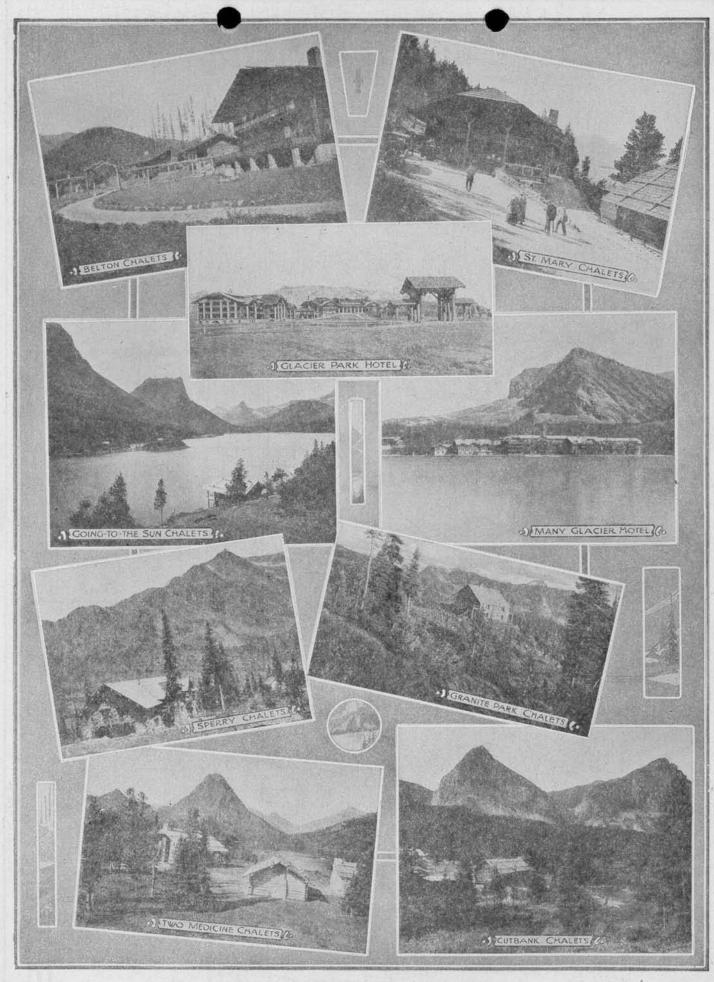

## GLACIER NATIONAL PARK

Season June 15th to September 15th,

1925

Circular No. 50-25

Information Regarding
HOTEL AND CAMP ACCOMMODATIONS
TRANSPORTATION RATES
AND TOURS, ETC.

A. J. DICKINSON, Passenger Traffic Manager, St. Paul, Minn.