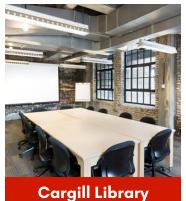

Rental hours: 7:30am - 4:30pm

Nonprofit, multiple, and extended day rates available
Included amenities: screen, WiFi, easels, sinks, private restrooms, whiteboard (except Cargill)

Optional additions: projector (no remote) \$40/day, flip charts \$10 each/day

| KAILS                   |                           |                         |                         |          |    |    |   |
|-------------------------|---------------------------|-------------------------|-------------------------|----------|----|----|---|
| 4 Hours Full Day 2 Days | \$325<br>\$550<br>\$1,000 | \$275<br>\$425<br>\$800 | \$200<br>\$275<br>\$500 |          |    |    |   |
|                         |                           |                         |                         | CAPACITY |    |    |   |
|                         |                           |                         |                         | U-Shape  | 20 | 12 | - |
| Lecture                 | 40                        | -                       | -                       |          |    |    |   |
| Classroom               | 20                        | 12                      | -                       |          |    |    |   |
| Table                   | 22                        | 16                      | 10                      |          |    |    |   |
| SQUARE FEET             | 900                       | 578                     | 402                     |          |    |    |   |